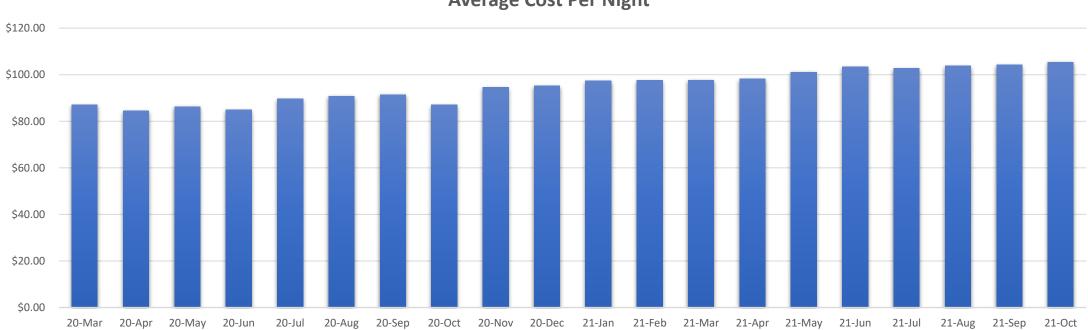

ces | \$370,383.34 |
| Lamoille County Sheriff         | \$233,340.22 |
| Town of Manchester              | \$2,679.27   |
| Total                           | \$716,238.83 |

## Hotel Security

| Hotel                    | Coverage | Hours           |
|--------------------------|----------|-----------------|
| Budget Inn               | GMCS     | 5:00PM - 3:00AM |
| Cortina/Holiday Inn      | GMCS     | 5:00PM - 3:00AM |
| Days - Inn Colchester    | GMCS     | 5:00PM - 3:00AM |
| Econo Lodge - Montpelier | GMCS     | 5:00PM - 3:00AM |
| Econo Lodge - Rutland    | GMCS     | 5:00PM - 3:00AM |
| Hilltop Inn              | GMCS     | 5:00PM - 3:00AM |
| Motel 6                  | GMCS     | 5:00PM - 3:00AM |
| Quality Inn - Colchester | GMCS     | 5:00PM - 3:00AM |

#### Average Hotel Cost



Average Cost Per Night

#### Hotel Cost by Month

#### **Hotel Payments by Month**



Total: \$76,984,072.91

#### **Essential Payments**



- Round 1 the Department for Children and Families distributed 630 checks of \$2500
- Round 2 the Department for Children and Families distributed 132 checks, ranging from \$2500 to \$4000, depending on household size.