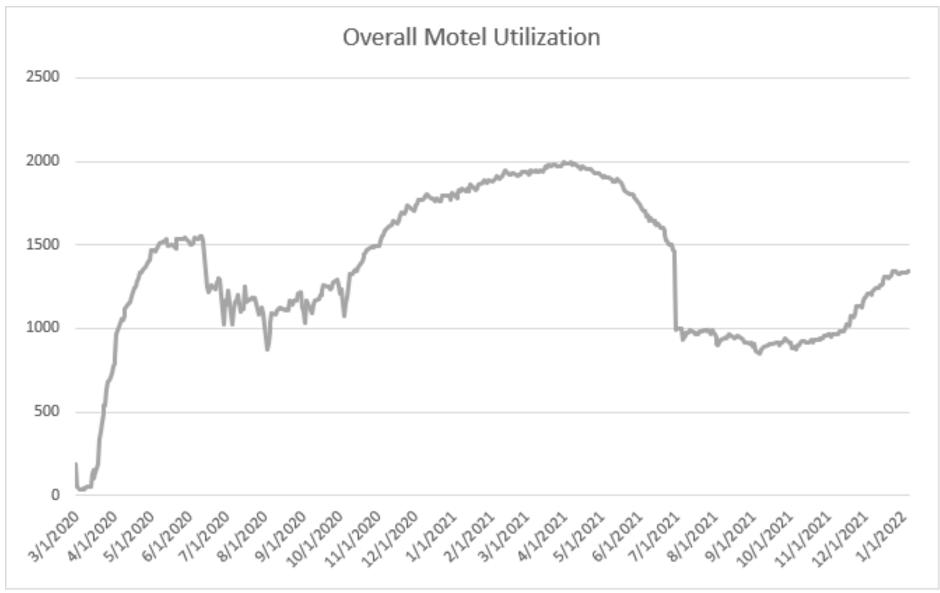

### Motel Utilization During COVID

Emergency Housing Households by Eligibility Category

| Category                        | # of Households | # of Adults | # of Children |
|---------------------------------|-----------------|-------------|---------------|
| AWC                             | 373             | 420         | 0             |
| Denied access to rental         | 3               | 3           | 0             |
| Disabled                        | 697             | 771         | 0             |
| DV                              | 36              | 37          | 0             |
| Family with child               | 269             | 369         | 489           |
| Lost housing due to health code | 8               | 9           | 0             |
| Natural Disaster                | 11              | 13          | 0             |
| Over Age 60                     | 48              | 49          | 0             |
| Pregnant                        | 6               | 6           | 0             |
| Grand Total                     | 1451            | 1677        | 489           |