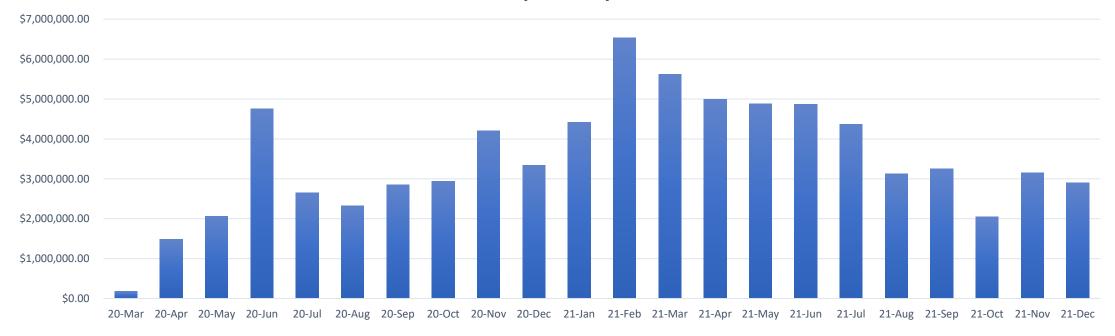

#### Hotel Cost by Month

#### **Hotel Payments by Month**

Total: \$76,984,072.91